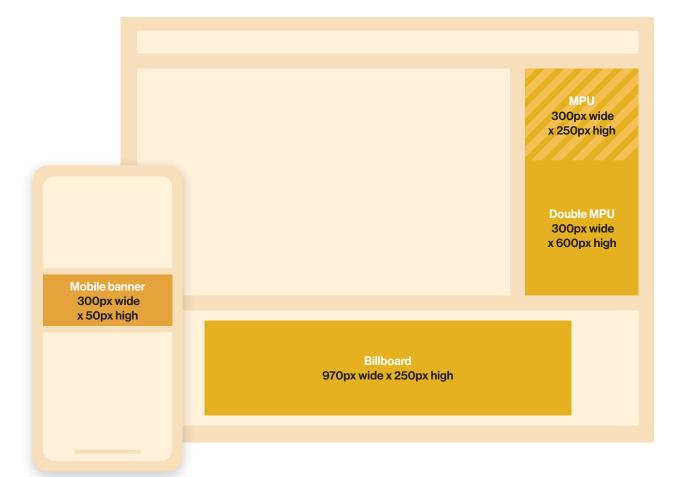

### **Online specifications**

Billboard 970 px wide x 250 px high
MPU 300 px wide x 250 px high
Mobile banner 300 px wide x 50 px high
Double MPU\* 300 px wide x 600 px high
\*Only available as part of homepage takeover