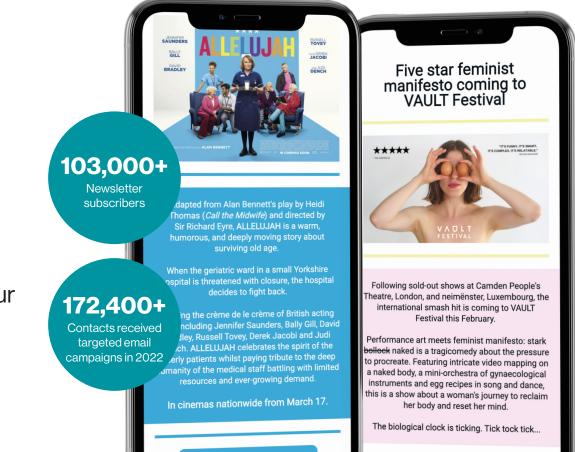

#### Email

Our daily e-newsletter provides the latest news, reviews and jobs direct to readers' inboxes. Available opportunities include your content featured within the e-newsletter or display banner adverts.

### **Targeted campaigns**

Targeted email campaigns get your message direct to readers' inboxes. All emails are optimised for open rate by our in-house experts. You can target readers by job type, content read or location.