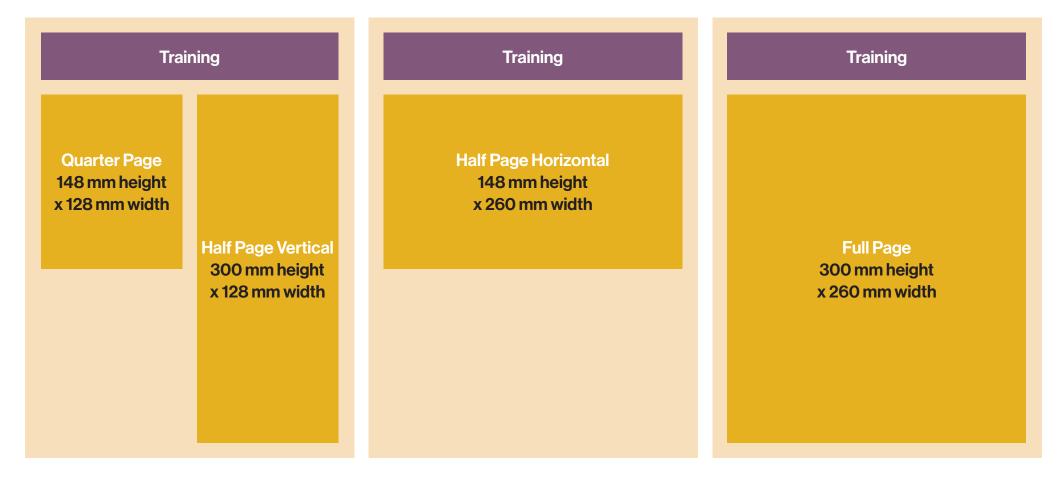

## **Production Specifications Print: Standard & Recruitment**

Quarter Page 167 mm height x 128 mm width

> Half Page Vertical 337.5 mm height x 128 mm width

Half Page Horizontal 167 mm height x 260 mm width

### **Print specifications**

Full page 337.5mm high x 260mm wide Vertical Half page 337.5mm high x 128mm wide Horizontal Half page 167mm high x 260mm wide Quarter page 167mm high x 128mm wide